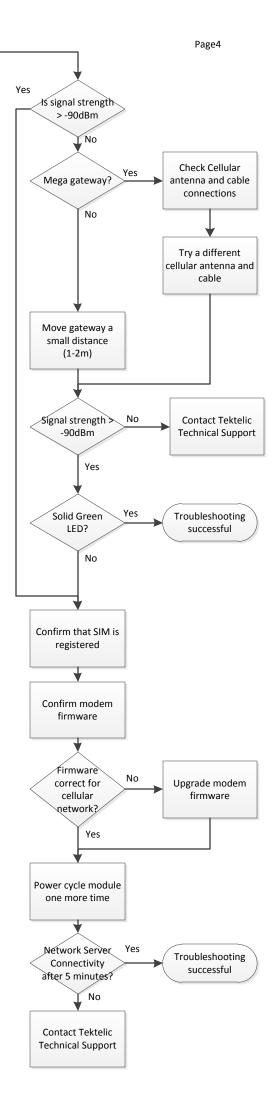

## **Document Revision**

| Revision | Issue Date         | Status   | Editor    | Comments                                                                                                                                                                                                                                                                   |
|----------|--------------------|----------|-----------|----------------------------------------------------------------------------------------------------------------------------------------------------------------------------------------------------------------------------------------------------------------------------|
| 0.1      | June 11, 2019      | Draft    | T.Danshin | Initial draft, mostly taken from<br>customer feedback and internal<br>process review. This Kona GW<br>troubleshooting guide is intended to<br>help the customers to identify an<br>issue and follow troubleshooting<br>steps in case of any issues on Kona<br>GW products. |
| 0.2      | July 5,2019        | Draft    | T.Danshin | Updated based on comments and further review                                                                                                                                                                                                                               |
| 0.3      | July 9,2019        | Draft    | T.Danshin | Added cover page. Updated "check<br>network configuration" box on page<br>2 to ensure required packet<br>forwarder ports aren't blocked by<br>firewalls.                                                                                                                   |
| 0.4      | September 27, 2019 | Released | A.Panchal | Updated cover page. Made changes<br>on Page-1 for LED flashing or Solid<br>Green.                                                                                                                                                                                          |