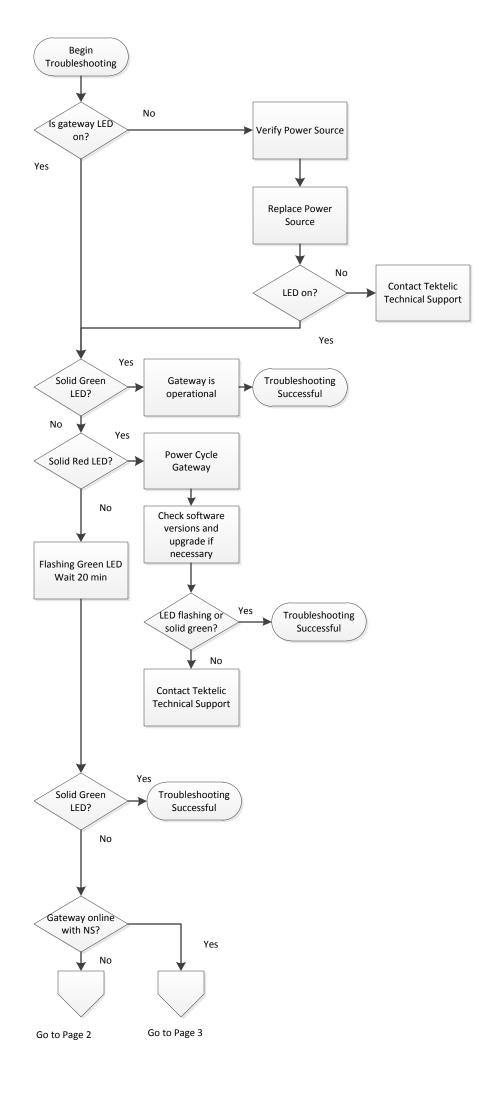

|
| 0.3      | July 9,2019        | Draft    | T.Danshin | Added cover page. Updated "check<br>network configuration" box on page<br>2 to ensure required packet<br>forwarder ports aren't blocked by<br>firewalls.                                                                                                                   |
| 0.4      | September 27, 2019 | Released | A.Panchal | Updated cover page. Made changes<br>on Page-1 for LED flashing or Solid<br>Green.                                                                                                                                                                                          |



Page1