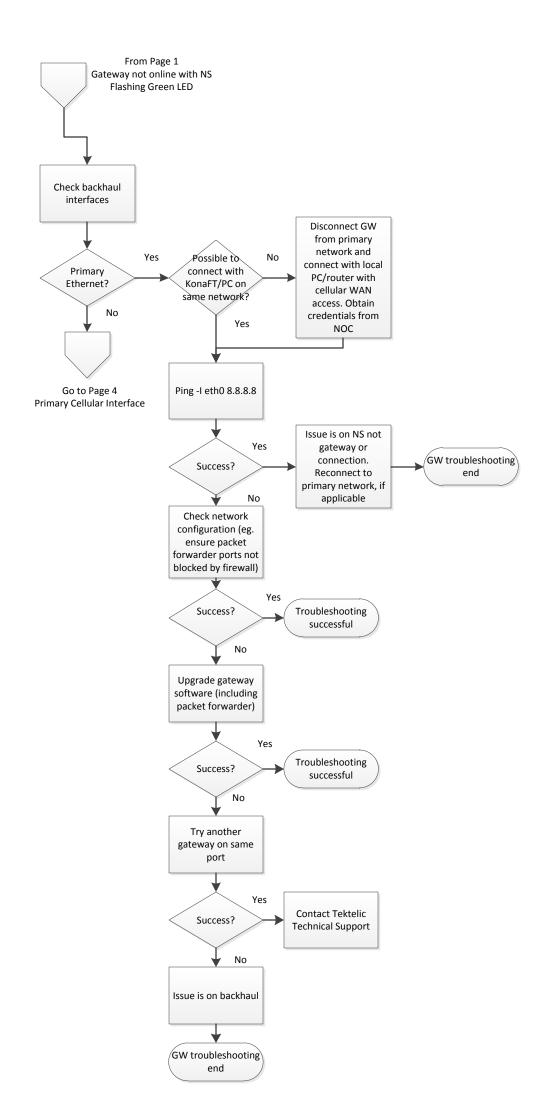

|
| 0.3      | July 9,2019        | Draft    | T.Danshin | Added cover page. Updated "check<br>network configuration" box on page<br>2 to ensure required packet<br>forwarder ports aren't blocked by<br>firewalls.                                                                                                                   |
| 0.4      | September 27, 2019 | Released | A.Panchal | Updated cover page. Made changes<br>on Page-1 for LED flashing or Solid<br>Green.                                                                                                                                                                                          |



Page1