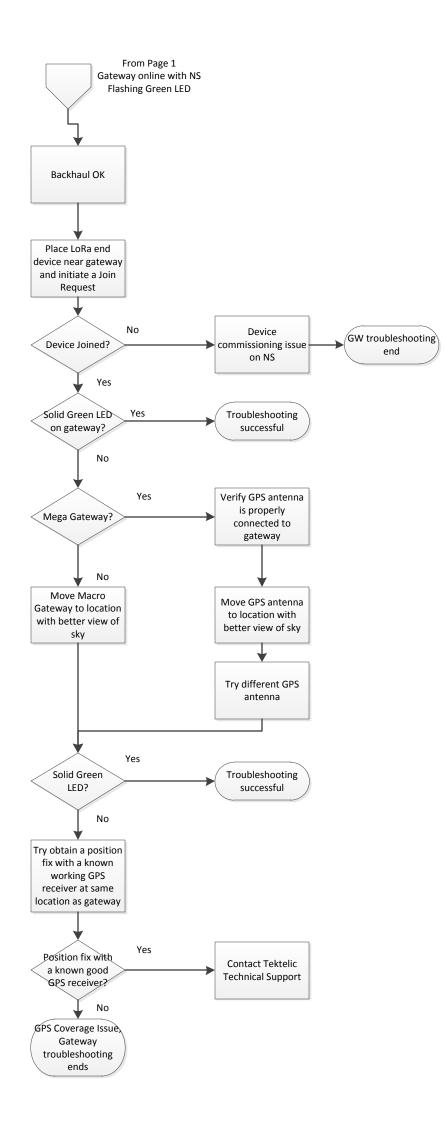

|
| 0.3      | July 9,2019        | Draft    | T.Danshin | Added cover page. Updated "check<br>network configuration" box on page<br>2 to ensure required packet<br>forwarder ports aren't blocked by<br>firewalls.                                                                                                                   |
| 0.4      | September 27, 2019 | Released | A.Panchal | Updated cover page. Made changes<br>on Page-1 for LED flashing or Solid<br>Green.                                                                                                                                                                                          |



Page1