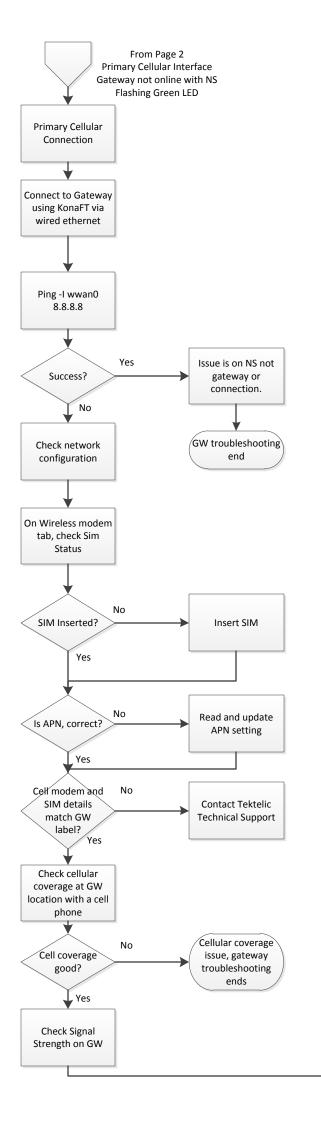

|
| 0.3      | July 9,2019        | Draft    | T.Danshin | Added cover page. Updated "check<br>network configuration" box on page<br>2 to ensure required packet<br>forwarder ports aren't blocked by<br>firewalls.                                                                                                                   |
| 0.4      | September 27, 2019 | Released | A.Panchal | Updated cover page. Made changes<br>on Page-1 for LED flashing or Solid<br>Green.                                                                                                                                                                                          |



Page1